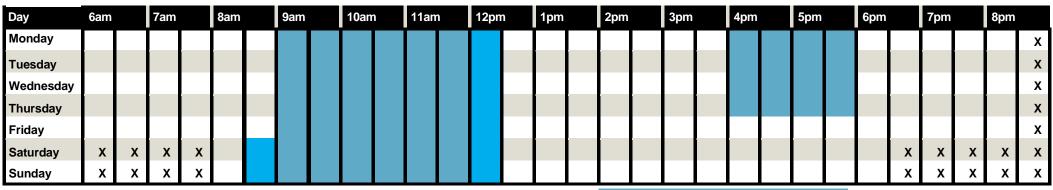

## **Leisure Pool**

X - Pool Closed

restricted public space

GOswim classes, limited public space