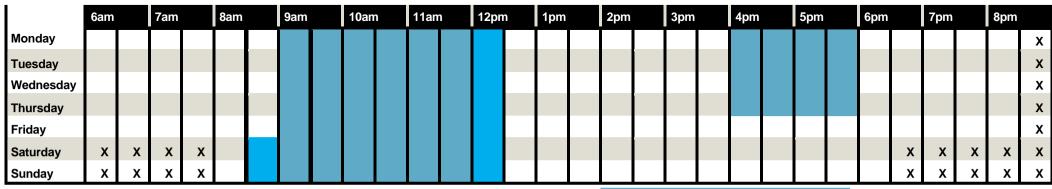

## **Lap Lane Availability**

## Monday 1 April - Sunday 7 April 2024

Your guide to lane and pool availability at Pelican Park. Please note this is a guide only and subject to change without notice. Major changes will be communicated on our Facebook page.

## **Leisure Pool**

X - Pool Closed

• - restricted public space

GOswim classes, limited public space